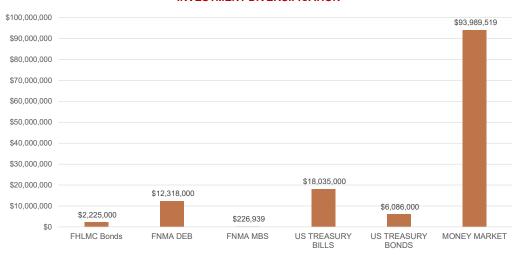

#### INVESTMENT DIVERSIFICATION

Diversification is an investment strategy that entails the purchase of a mixture of investments that reduces the exposure to investment risk. The Board portfolio is invested in historically low risk investments. FHLMC (Freddie Mac) and FNMA (Fannie Mae) are Government Sponsored Enterprises (GSE) that are currently under government conservatorship and some investors assume they are implicitly guaranteed by the federal government.

- As of January 31, 70.7% of MBOH funds were being held in money market earning 5.21%.
- 18.2% of investments were being held in U.S. Treasuries with rates from 0.27% to 6.48%.
  - The lower interest rates were purchased before 2023 market increases and will be maturing at the end of this fiscal year 2024.

- The FNMA (Fannie Mae) MBS (Mortgage-Backed Securities) are the longest-term maturities in our portfolio with yields at 4.45% and 4.96%.
- Two of the Treasury Bonds were purchased several years ago at a yield of 6.48%. These will be maturing in August 2025.
- The overall total of investments at the end of January 2024 was \$132.9 million with approximately \$94 million of that total in money market.

#### INVESTMENT DIVERSIFICATION

FNMA: Federal National Mortgage Association (Fannie)
FHLMC: Federal Home Loan Mortgage Corporation (Freddie)

## AVAILABILITY

 
 ≤1 year
 1 to 5 years
 6 to 10 years
 ≥11 years
 Total

 19,325,000
 \$ 17,114,000
 \$ 2,225,000
 \$ 226,939
 \$ 132,88
 Available Now \$ 93,989,519 \$ 132,880,458

| Investment Maturity Schedu | ıle               |                 |                |
|----------------------------|-------------------|-----------------|----------------|
| Maturity Date              | Trustee           | Туре            | Par Value      |
| 8/1/38 Wi                  | lmington Trust    | FNMA MBS        | 46,605.70      |
| 8/1/37 Wi                  | Imington Trust    | FNMA MBS        | 31,592.85      |
| 3/1/37 Wi                  | Imington Trust    | FNMA MBS        | 70,000.35      |
| 7/1/36 Wi                  | Imington Trust    | FNMA MBS        | 14,368.23      |
| 5/1/36 Wi                  | Imington Trust    | FNMA MBS        | 22,853.53      |
| 2/1/36 Wi                  | Imington Trust    | FNMA MBS        | 41,518.20      |
| 7/15/32 Wi                 | Imington Trust    | FHLMC BOND      | 2,225,000.00   |
| 11/26/27 Wi                | Imington Trust    | FNMA DEB        | 3,635,000.00   |
| 9/27/27 Wi                 | Imington Trust    | FNMA DEB        | 4,070,000.00   |
| 4/30/26 Wi                 | Imington Trust    | FNMA DEB        | 4,613,000.00   |
| 8/15/25 Wi                 | lmington Trust    | T-NOTES & BONDS | 4,796,000.00   |
| 6/15/24 Wi                 | Imington Trust    | T-NOTES & BONDS | 1,290,000.00   |
| 5/16/24 Wi                 | Imington Trust    | T-BILLS         | 17,045,000.00  |
| 2/22/24 Wi                 | Imington Trust    | T-BILLS         | 990,000.00     |
| 1/31/24 US                 | Bank Corporate Tr | US BANK MONEY M | 2,033,480.30   |
|                            | Imington Trust    | WT GOLDMAN SACH | 91,956,038.60  |
| Total                      |                   |                 | 132.880.457.76 |