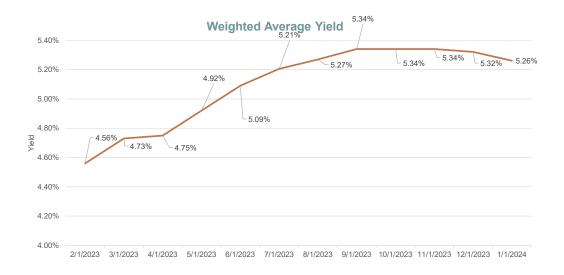

#### WEIGHTED AVERAGE YIELD TREND

Weighted average is a calculation that considers the varying degrees of importance of the yields in an investment data set. MBOH uses the average yield for specific investment types and the par value of those same investment types to calculate the weighted average yield.

- The weighted average has improved year-to-year from 4.56% in February 2023 to 5.26% in January 2024.
- There was a month-to-month decrease from 5.32% to 5.26% from December 2023 to January 2024.